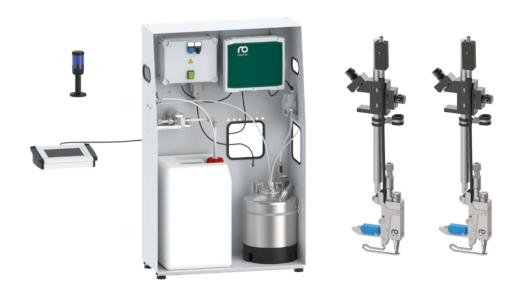

#### PerfectFold System

The PerfectFold liquid creaser consists of a supply unit, two Sempre 30 jetting heads, the AS 50 pattern control, and an external operating unit with a touch panel. The system can be easily integrated into existing or new machines. The pump and buffer tank in the supply unit enable uninterrupted operation when changing the liquid containers. An I/P converter ensures that the correct amount of liquid is always applied to the fold lines despite changing production speeds.