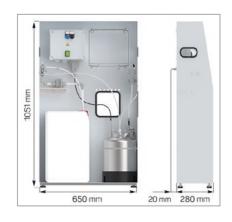

#### PerfectFold System

The PerfectFold liquid creaser consists of a supply unit, two Sempre 30 jetting heads, the AS 50 pattern control, and an external operating unit with a touch panel. The system can be easily integrated into existing or new machines. The pump and buffer tank in the supply unit enable uninterrupted operation when changing the liquid containers. An I/P converter ensures that the correct amount of liquid is always applied to the fold lines despite changing production speeds.

#### **TECHNICAL DATA** 25 liters Container Micro diaphragm pump Pump Compressed air Max. 5-6 bar Fluid pressure 0.3 to max. 2.5 bar Suction filter 0.85 mm Speed Up to 300 m/min 100-240V, 1Ø (N) PE, 50/60 Hz Electrical connection 38 kg (with control and application heads) Weight