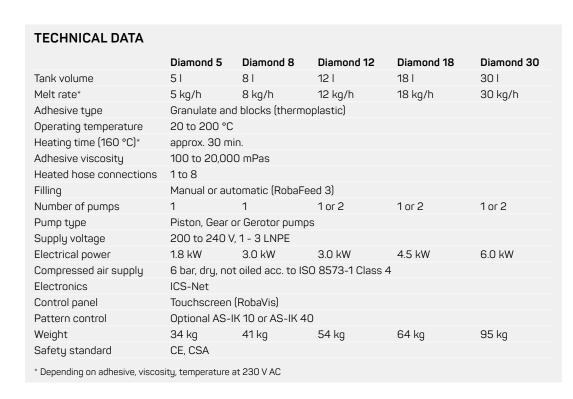

#### Flexible and modular design

Concept Diamond is suitable for melting and processing thermoplastic hot melt adhesives. Thanks to the modular design with different tank sizes, pumps and optional components, a variety of applications can be supported. The system can be extended at all times. Concept Diamond is available with manual and automatic filling, is energy-optimized and safe in its operation.