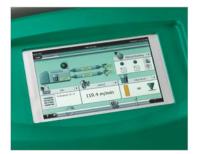

### Intuitive touch operation

The color touchscreen visualizes the device state at a glance and enables intuitive operation. It can be installed in the device or an external housing. Using the additional InfoPlus software, consumption and operation data can be collected and analyzed, e.g., for preventive maintenance.