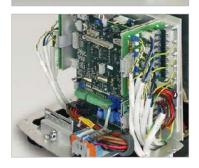

### Easy installation and integration

The melters are easy to install and access. Optimized hose routing and a tank lid rotatable by 180 ° support any type of installation. Diverse interfaces and I/O signals are available for integration and communication. Pattern control can be optionally integrated as well.