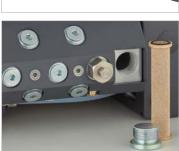

### Easy installation and integration

The melters are easy to install and access. Optimized hose routing and a tank lid rotatable by 180 ° support any type of installation. Diverse interfaces and I/O signals are available for integration and communication. Pattern control can be optionally integrated as well.

#### Minimized maintenance effort

The tank is non-stick coated with FEP for ease of cleaning and the individual temperature control prevents adhesive charring. In addition, filters in tank and pump outlet minimize the risk of nozzle blockage.