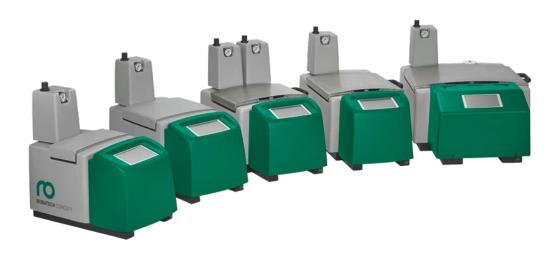

## WIDE VARIETY FOR HIGH FLEXIBILITY

#### Flexible and modular design

Concept Diamond is suitable for melting and processing thermoplastic hot melt adhesives. Thanks to the modular design with different tank sizes, pumps and optional components, a variety of applications can be supported. The system can be extended at all times. Concept Diamond is available with manual and automatic filling, is energy-optimized and safe in its operation.