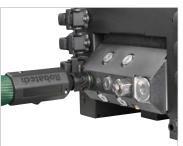

### Easy installation and integration

The melters are easy to install and access. Optimized hose routing and a tank lid rotatable by 180 ° support any type of installation. Diverse interfaces and I/O signals are available for integration and communication. Pattern control can be optionally integrated as well.

#### Your advantages

- Modular design for flexibility and reduced costs with up to 8 connections for hoses and application heads
- Energy-efficient and safe thanks to CoolTouch insulation
- Easy operation and maintenance
- Easy integration
- Variety of options, such as pattern control, level monitoring with intelligent level sensor (ILS), volume control etc.