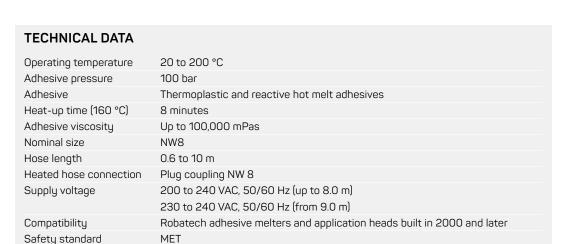

## PERFORMA

Heated Hoses
Energy-efficient | Reliable | Robust

# THE HEATED HOSE FOR HIGH-PRECISION ADHESIVE APPLICATIONS

How reliably and precisely products are glued also depends on the heated hose. The fully insulated Performa heated hose keeps the temperature and viscosity of the melted adhesives at a consistent level - over the entire length of the hose. This increases the reliability and precision of the adhesive application.

#### Straightforward and Safe Installation

Performa features the PrimeConnect plug coupling. Using this coupling, the heated hose can be connected and disconnected easily and safely without special tools. Different plug-in screw connectors (0°, 45°, and 90°) are available for optimum connection of heated hoses. The EasyFix hose holders simplify the installation and ensure the minimum distance between the heated hoses to protect the adhesive from overheating.

### **Low Operating Costs**

The heated and CoolTouch-insulated PrimeConnect plug coupling eliminates the usual thermal bridges between hose ends and adhesive melter or application head and protects the personnel from burns. Together with the high-tech insulation of the hose, this ensures quick operational readiness and outstanding energy efficiency.

#### Durable and Easy to Clean

Performa heated hoses remain in use for a long time and prevent unpleasant surprises. The complete insulation and even temperature distribution ensure that adhesive does not degrade, and application heads remain functional. The smooth hose surface is abrasion-resistant and easy to clean.

### Your Advantages

- Enables high application quality for high-precision adhesive applications
- Up to 45 % less energy consumption compared to conventional heated hoses
- PrimeConnect for quick and error-free installation without special tools
- Short heat-up time (160 °C) in 8 minutes
- Protection against burns: low external hose temperature (54 °C) and CoolTouch insulation of the connection points
- Avoids adhesive degradation and is therefore durable

PrimeConnect plug coupling

Plug-in screw connectors 0°, 45°, 90°

EasyFix hose mount

Copyright Robatech AG 2023 | Subject to change