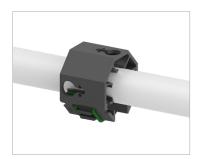

#### Straightforward and Safe Installation

Performa features the PrimeConnect plug coupling. Using this coupling, the heated hose can be connected and disconnected easily and safely without special tools. Different plug-in screw connectors (0°, 45°, and 90°) are available for optimum connection of heated hoses. The EasyFix hose holders simplify the installation and ensure the minimum distance between the heated hoses to protect the adhesive from overheating.

PrimeConnect plug coupling

Plug-in screw connectors 0°, 45°, 90°

EasyFix hose mount

Copyright Robatech AG 2023 | Subject to change