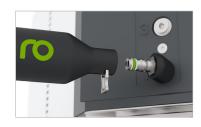

#### Straightforward and Safe Installation

Performa features the PrimeConnect plug coupling. Using this coupling, the heated hose can be connected and disconnected easily and safely without special tools. Different plug-in screw connectors (0°, 45°, and 90°) are available for optimum connection of heated hoses. The EasyFix hose holders simplify the installation and ensure the minimum distance between the heated hoses to protect the adhesive from overheating.

### **Low Operating Costs**

The heated and CoolTouch-insulated PrimeConnect plug coupling eliminates the usual thermal bridges between hose ends and adhesive melter or application head and protects the personnel from burns. Together with the high-tech insulation of the hose, this ensures quick operational readiness and outstanding energy efficiency.