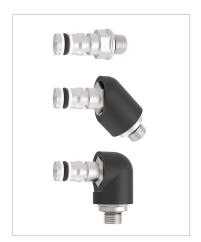

#### Straightforward and Safe Installation

Performa features the PrimeConnect plug coupling. Using this coupling, the heated hose can be connected and disconnected easily and safely without special tools. Different plug-in screw connectors (0°, 45°, and 90°) are available for optimum connection of heated hoses. The EasyFix hose holders simplify the installation and ensure the minimum distance between the heated hoses to protect the adhesive from overheating.

PrimeConnect plug coupling

Plug-in screw connectors 0°, 45°, 90°

EasyFix hose mount

Copyright Robatech AG 2023 | Subject to change