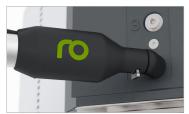

#### Straightforward and Safe Installation

Performa features the PrimeConnect plug coupling. Using this coupling, the heated hose can be connected and disconnected easily and safely without special tools. Different plug-in screw connectors (0°, 45°, and 90°) are available for optimum connection of heated hoses. The EasyFix hose holders simplify the installation and ensure the minimum distance between the heated hoses to protect the adhesive from overheating.

### **Low Operating Costs**

The heated and CoolTouch-insulated PrimeConnect plug coupling eliminates the usual thermal bridges between hose ends and adhesive melter or application head and protects the personnel from burns. Together with the high-tech insulation of the hose, this ensures quick operational readiness and outstanding energy efficiency.