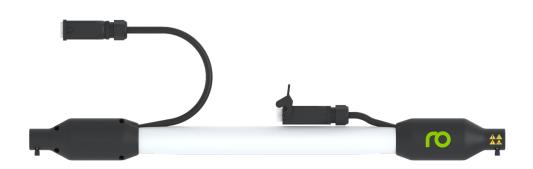

# THE HEATED HOSE FOR HIGH-PRECISION ADHESIVE APPLICATIONS

How reliably and precisely products are glued also depends on the heated hose. The fully insulated Performa heated hose keeps the temperature and viscosity of the melted adhesives at a consistent level - over the entire length of the hose. This increases the reliability and precision of the adhesive application.

#### Straightforward and Safe Installation

Performa features the PrimeConnect plug coupling. Using this coupling, the heated hose can be connected and disconnected easily and safely without special tools. Different plug-in screw connectors (0°, 45°, and 90°) are available for optimum connection of heated hoses. The EasyFix hose holders simplify the installation and ensure the minimum distance between the heated hoses to protect the adhesive from overheating.

PrimeConnect plug coupling

Plug-in screw connectors 0°, 45°, 90°

EasyFix hose mount

Copyright Robatech AG 2023 | Subject to change