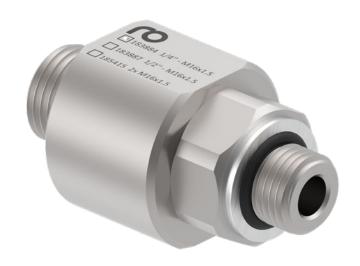

### **Unheated Swivel Connectors**

The unheated swivel connection is used between an application head and a heated hose or between a melter unit and a heated hose. They are available for NW 8 and NW 13 heated hose connections. The 1/4" thread allows direct screwing into the application head. The also available 1/2" connection thread can be screwed directly into the melter.

| TECHNICAL DATA              |                 |                                     |       |
|-----------------------------|-----------------|-------------------------------------|-------|
| Designation                 | Size            | <b>Dimensions</b><br>Ø / LxWxD (mm) | Hose  |
| Swivel connector, heated    | 2x M16x1.5      | 63x60x33                            | NW 8  |
| Swivel connector, heated    | 2x M22x1.5      | 63x60x33                            | NW 13 |
|                             |                 |                                     |       |
| Swivel connectors, 90°      | 1/4" - 90° 1/4" | 31 / 55                             |       |
| Swivel connectors, straight | 1/4" - M16x1.5  | 31 / 35                             | NW 8  |
| Swivel connectors, straight | 1/4" - M22x1.5  | 31 / 35                             | NW 13 |
|                             |                 |                                     |       |
| Swivel connectors, 90°      | 1/2" - 90° 1/4" | 31 / 55                             |       |
| Swivel connectors, straight | 1/2" - M16x1.5  | 31 / 35                             | NW 8  |
| Swivel connectors, straight | 1/2" - M22x1.5  | 31 / 35                             | NW 13 |
|                             |                 |                                     |       |
| Swivel connectors, 45°      | 1/4" - M16x1.5  | 31 / 62                             | NW 8  |
|                             |                 |                                     |       |