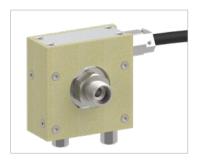

### **Heated Swivel Connectors**

The heated swivel connector serves as an intermediate piece between two heated hoses. It is usually installed at a pass-through into a production cell. CoolTouch insulation can optionally be fitted as operator protection to minimize the risk of burns. The heated swivel connector is available for NW 8 and NW 13 hoses.

The heating unit of the heated swivel connector can be optionally combined with unheated swivel connectors.

Heated swivel connector

Unheated swivel connector, 90°

Unheated swivel connector, straight

Unheated swivel connector, 45°

| TECHNICAL DATA              |                 |                                     |       |
|-----------------------------|-----------------|-------------------------------------|-------|
| Designation                 | Size            | <b>Dimensions</b><br>Ø / LxWxD (mm) | Hose  |
| Swivel connector, heated    | 2x M16x1.5      | 63x60x33                            | NW 8  |
| Swivel connector, heated    | 2x M22x1.5      | 63x60x33                            | NW 13 |
|                             |                 |                                     |       |
| Swivel connectors, 90°      | 1/4" - 90° 1/4" | 31 / 55                             |       |
| Swivel connectors, straight | 1/4" - M16x1.5  | 31 / 35                             | NW 8  |
| Swivel connectors, straight | 1/4" - M22x1.5  | 31 / 35                             | NW 13 |
|                             |                 |                                     |       |
| Swivel connectors, 90°      | 1/2" - 90° 1/4" | 31 / 55                             |       |
| Swivel connectors, straight | 1/2" - M16x1.5  | 31 / 35                             | NW 8  |
| Swivel connectors, straight | 1/2" - M22x1.5  | 31 / 35                             | NW 13 |
|                             |                 |                                     |       |
| Swivel connectors, 45°      | 1/4" - M16x1.5  | 31 / 62                             | NW 8  |
|                             |                 |                                     |       |