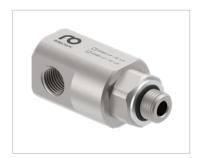

### **Unheated Swivel Connectors**

The unheated swivel connection is used between an application head and a heated hose or between a melter unit and a heated hose. They are available for NW 8 and NW 13 heated hose connections. The 1/4" thread allows direct screwing into the application head. The also available 1/2" connection thread can be screwed directly into the melter.

| TECHNICAL DATA              |                 |                                     |       |
|-----------------------------|-----------------|-------------------------------------|-------|
| Designation                 | Size            | <b>Dimensions</b><br>Ø / LxWxD (mm) | Hose  |
| Swivel connector, heated    | 2x M16x1.5      | 63x60x33                            | NW 8  |
| Swivel connector, heated    | 2x M22x1.5      | 63x60x33                            | NW 13 |
|                             |                 |                                     |       |
| Swivel connectors, 90°      | 1/4" - 90° 1/4" | 31 / 55                             |       |
| Swivel connectors, straight | 1/4" - M16x1.5  | 31 / 35                             | NW 8  |
| Swivel connectors, straight | 1/4" - M22x1.5  | 31 / 35                             | NW 13 |
|                             |                 |                                     |       |
| Swivel connectors, 90°      | 1/2" - 90° 1/4" | 31 / 55                             |       |
| Swivel connectors, straight | 1/2" - M16x1.5  | 31 / 35                             | NW 8  |
| Swivel connectors, straight | 1/2" - M22x1.5  | 31 / 35                             | NW 13 |
|                             |                 |                                     |       |
| Swivel connectors, 45°      | 1/4" - M16x1.5  | 31 / 62                             | NW 8  |
|                             |                 |                                     |       |