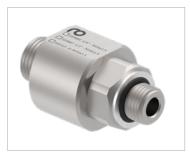

### **Unheated Swivel Connectors**

The unheated swivel connection is used between an application head and a heated hose or between a melter unit and a heated hose. They are available for NW 8 and NW 13 heated hose connections. The 1/4" thread allows direct screwing into the application head. The also available 1/2" connection thread can be screwed directly into the melter.

| TECHNICAL DATA              |                 |                                     |       |
|-----------------------------|-----------------|-------------------------------------|-------|
| Designation                 | Size            | <b>Dimensions</b><br>Ø / LxWxD (mm) | Hose  |
| Swivel connector, heated    | 2x M16x1.5      | 63x60x33                            | NW 8  |
| Swivel connector, heated    | 2x M22x1.5      | 63x60x33                            | NW 13 |
|                             |                 |                                     |       |
| Swivel connectors, 90°      | 1/4" - 90° 1/4" | 31 / 55                             |       |
| Swivel connectors, straight | 1/4" - M16x1.5  | 31 / 35                             | NW 8  |
| Swivel connectors, straight | 1/4" - M22x1.5  | 31 / 35                             | NW 13 |
|                             |                 |                                     |       |
| Swivel connectors, 90°      | 1/2" - 90° 1/4" | 31 / 55                             |       |
| Swivel connectors, straight | 1/2" - M16x1.5  | 31 / 35                             | NW 8  |
| Swivel connectors, straight | 1/2" - M22x1.5  | 31 / 35                             | NW 13 |
|                             |                 |                                     |       |
| Swivel connectors, 45°      | 1/4" - M16x1.5  | 31 / 62                             | NW 8  |
|                             |                 |                                     |       |